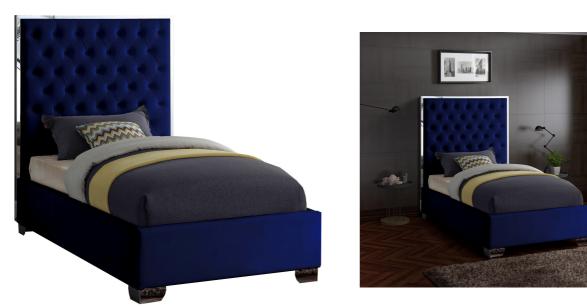

SKU: 1009199 Priscilla Twin Bed In Navy Velvet Regular Price: \$1,099.00 Special Price: \$829.00

|         | Height | Width | Depth |
|---------|--------|-------|-------|
| Overall | N/A    | N/A   | N/A   |

Make the Priscilla navy velvet bed part of your dream bedroom setup. This bed has all of the bells and whistles you want, including a super tall headboard that stands nearly five-feet tall. The bed is covered in navy velvet fabric for a luxe look, and it's deeply tufted for added luxuriousness. The headboard is soft and welcoming against your back and head as you read or watch TV in bed, and the bed rests on chrome legs for dependable sturdiness and durability. Use it without a box spring or foundation, since the slats are included.