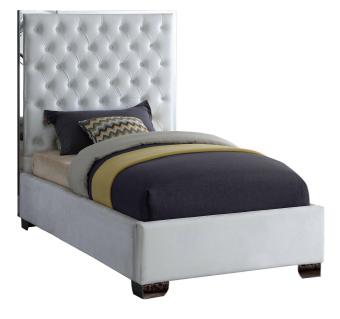

SKU: 1009203

Priscilla Twin Bed In White Velvet

Regular Price: \$1,099.00 Special Price: \$829.00

|         | Height | Width | Depth |
|---------|--------|-------|-------|
| Overall | N/A    | N/A   | N/A   |

Make the Priscilla white velvet bed part of your dream bedroom setup. This bed has all of the bells and whistles you want, including a super tall headboard that stands nearly five-feet tall. The bed is covered in white velvet fabric for a luxe look, and it's deeply tufted for added luxuriousness. The headboard is soft and welcoming against your back and head as you read or watch TV in bed, and the bed rests on chrome legs for dependable sturdiness and durability. Use it without a box spring or foundation, since the slats are included.