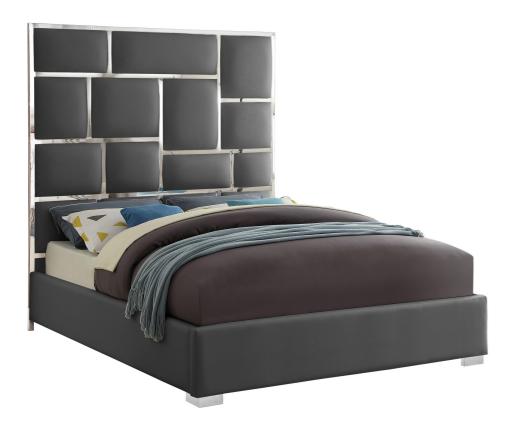

SKU: 1009239

Special Price: \$1,699.00

the star of the show.

Jan Queen Bed In Grey Faux LeatherHeightWidthDepthRegular Price: \$2,299.00OverallN/AN/AN/A

Make this Jan grey faux leather queen bed the center showpiece in your bedroom makeover. This elegant bed has a bold look with its super-tall headboard that's divided up into subway blocks for a slightly industrial feel. Chromed metal against the soft and durable grey faux leather adds a stunning feel to this bed. Additional leather wraps its way all around the sides of the bed for a finished and tailored presentation that turns heads and makes your bed