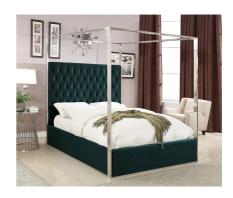

SKU: 1009245

Luz Queen Bed In Green Velvet

Regular Price: \$2,299.00 Special Price: \$1,799.00

|         | Height | Width | Depth |
|---------|--------|-------|-------|
| Overall | N/A    | N/A   | N/A   |

Dream big in the Luz green velvet canopy bed. This handsome Meridian Furniture bed has a tufted headboard that stands a full 60 inches tall, giving the bed a regal and sophisticated look. The headboard is tufted for added elegance, and the bed comes with a chrome canopy, adding to its overall elegance and grandeur. Green velvet fabric used on the sides and headboard gives it a luxe vibe, and the headboard is heavily padded, making it an ideal backrest for reading or watching TV.