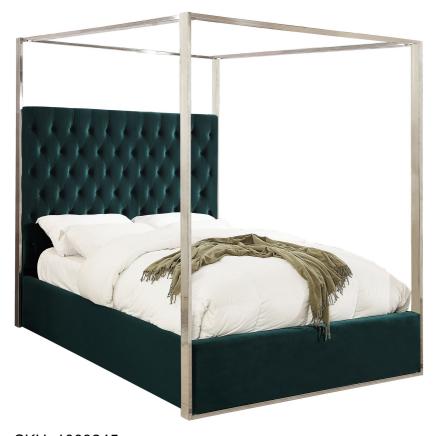

SKU: 1009245

Luz Queen Bed In Green Velvet

Regular Price: \$2,299.00 Special Price: \$1,799.00

|         | Height | Width | Depth |
|---------|--------|-------|-------|
| Overall | N/A    | N/A   | N/A   |

Dream big in the Luz green velvet canopy bed. This handsome Meridian Furniture bed has a tufted headboard that stands a full 60 inches tall, giving the bed a regal and sophisticated look. The headboard is tufted for added elegance, and the bed comes with a chrome canopy, adding to its overall elegance and grandeur. Green velvet fabric used on the sides and headboard gives it a luxe vibe, and the headboard is heavily padded, making it an ideal backrest for reading or watching TV.