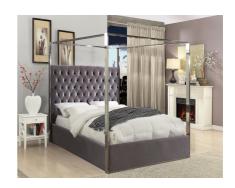

Dream big in the Luz grey velvet canopy bed. This handsome Meridian Furniture bed has a tufted headboard that stands a full 60 inches tall, giving the bed a regal and sophisticated look. The headboard is tufted for added elegance, and the bed comes with a chrome canopy, adding to its overall elegance and grandeur. Grey velvet fabric used on the sides and headboard gives it a luxe vibe, and the headboard is heavily padded, making it an ideal backrest for reading or watching TV.