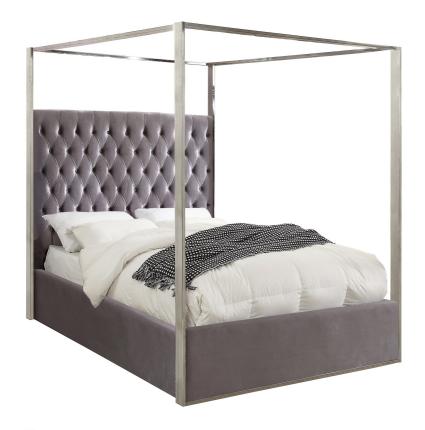

Dream big in the Luz grey velvet canopy bed. This handsome Meridian Furniture bed has a tufted headboard that stands a full 60 inches tall, giving the bed a regal and sophisticated look. The headboard is tufted for added elegance, and the bed comes with a chrome canopy, adding to its overall elegance and grandeur. Grey velvet fabric used on the sides and headboard gives it a luxe vibe, and the headboard is heavily padded, making it an ideal backrest for reading or watching TV.