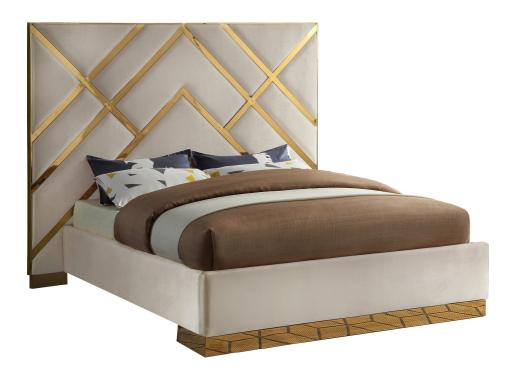

SKU: 1009294

Special Price: \$1,799.00

Lionel Queen Bed In Cream Velvet

Regular Price: \$2,399.00

Overall

N/A

N/A

N/A

N/A

Take your bedroom space to a whole new modern level with this Lionel cream velvet queen bed. Posh velvet upholstery in a lovely cream color is intersected by polished gold metal in a geometric design that is nothing short of spectacular. This stunning bed has a gold metal base to finish off the presentation on a glamorous and upscale note. Full slats are included with the bed to help provide support for your mattress, and the platform footprint ensures you need no box springs or foundation to recreate this look at home.