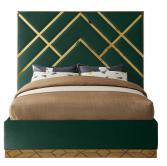

Take your bedroom space to a whole new modern level with this Lionel green velvet queen bed. Posh velvet upholstery in a lovely green color is intersected by polished gold metal in a geometric design that is nothing short of spectacular. This stunning bed has a gold metal base to finish off the presentation on a glamorous and upscale note. Full slats are included with the bed to help provide support for your mattress, and the platform footprint ensures you need no box springs or foundation to recreate this look at home.