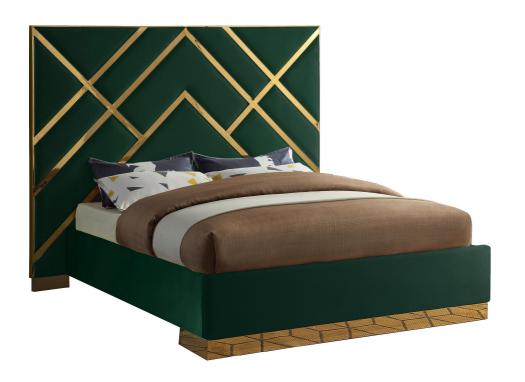

Take your bedroom space to a whole new modern level with this Lionel green velvet queen bed. Posh velvet upholstery in a lovely green color is intersected by polished gold metal in a geometric design that is nothing short of spectacular. This stunning bed has a gold metal base to finish off the presentation on a glamorous and upscale note. Full slats are included with the bed to help provide support for your mattress, and the platform footprint ensures you need no box springs or foundation to recreate this look at home.