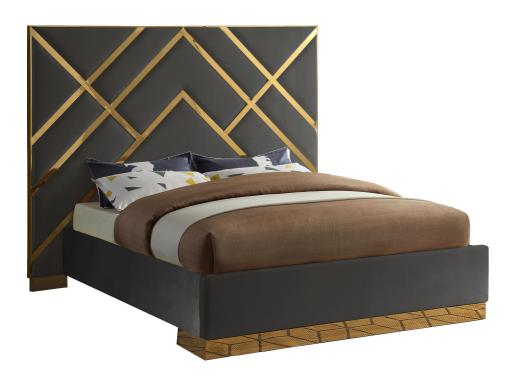

Take your bedroom space to a whole new modern level with this Lionel grey velvet king bed. Posh velvet upholstery in a lovely grey color is intersected by polished gold metal in a geometric design that is nothing short of spectacular. This stunning bed has a gold metal base to finish off the presentation on a glamorous and upscale note. Full slats are included with the bed to help provide support for your mattress, and the platform footprint ensures you need no box springs or foundation to recreate this look at home.