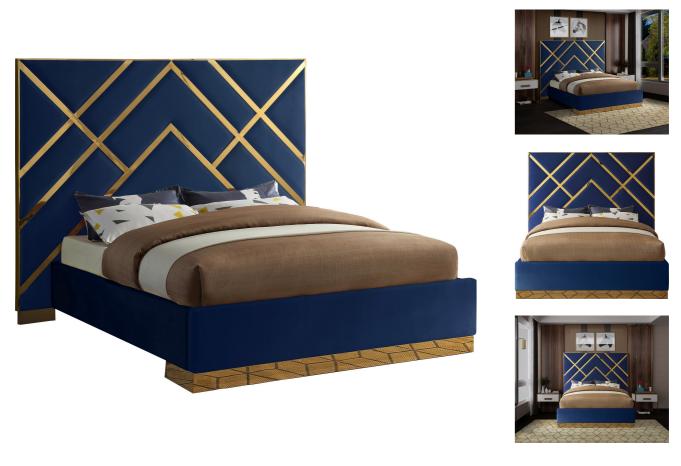

SKU: 1009300 Lionel Queen Bed In Navy Velvet Regular Price: \$2,399.00 Special Price: \$1,799.00

|         | Height | Width | Depth |
|---------|--------|-------|-------|
| Overall | N/A    | N/A   | N/A   |

Take your bedroom space to a whole new modern level with this Lionel navy velvet queen bed. Posh velvet upholstery in a lovely navy color is intersected by polished gold metal in a geometric design that is nothing short of spectacular. This stunning bed has a gold metal base to finish off the presentation on a glamorous and upscale note. Full slats are included with the bed to help provide support for your mattress, and the platform footprint ensures you need no box springs or foundation to recreate this look at home.