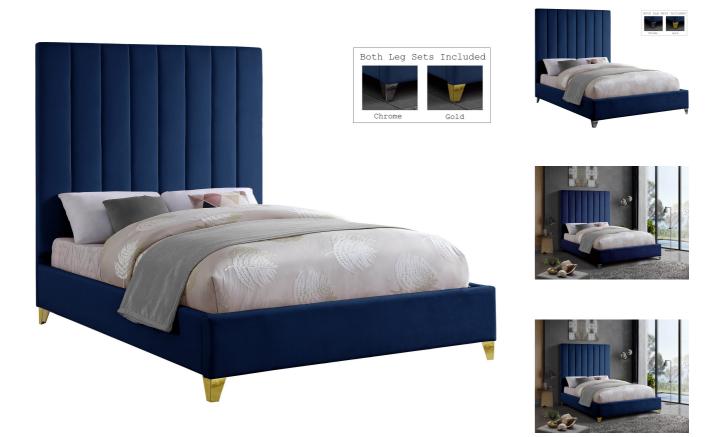

Take the look of your bedroom to new decorative heights with this ultra-modern Glenda upholstered queen bed. Rich navy velvet upholstery gives this bed a true upscale feel and epitomizes fine living while channel tufting along the headboard keeps the padded material inside plump and aloft,Äîso it cradles your body while you sit up in bed to watch TV or read. Metal legs bring this platform bed up off the floor, allowing clearance below for cleaning and adding to its svelte contemporary profile.