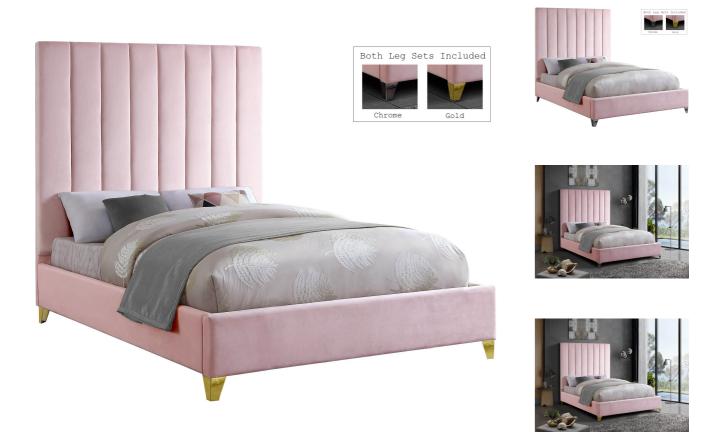

Take the look of your bedroom to new decorative heights with this ultra-modern Glenda upholstered full bed. Rich pink velvet upholstery gives this bed a true upscale feel and epitomizes fine living while channel tufting along the headboard keeps the padded material inside plump and aloft,Äîso it cradles your body while you sit up in bed to watch TV or read. Metal legs bring this platform bed up off the floor, allowing clearance below for cleaning and adding to its svelte contemporary profile.