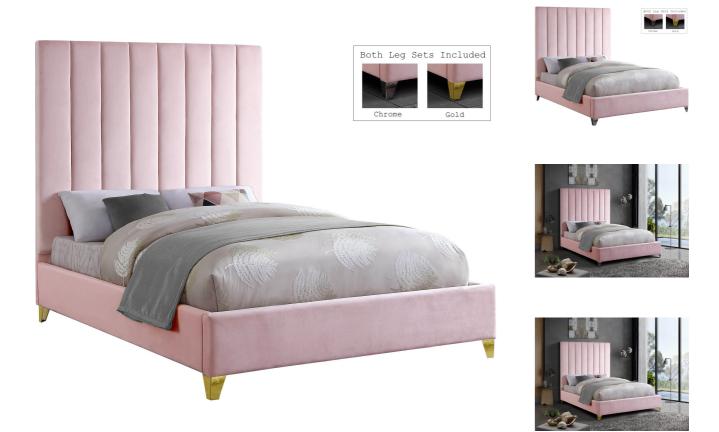

Take the look of your bedroom to new decorative heights with this ultra-modern Glenda upholstered queen bed. Rich pink velvet upholstery gives this bed a true upscale feel and epitomizes fine living while channel tufting along the headboard keeps the padded material inside plump and aloft,Äîso it cradles your body while you sit up in bed to watch TV or read. Metal legs bring this platform bed up off the floor, allowing clearance below for cleaning and adding to its svelte contemporary profile.