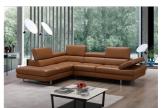

| SKU: 1009362                                                                             |         |        |        |       |
|------------------------------------------------------------------------------------------|---------|--------|--------|-------|
| Eliza Italian Leather Sectional Caramel In Lefthand FacingRegular Price: \$6,625.00Overa |         | Height | Width  | Depth |
|                                                                                          | Overall | 37.00  | 114.00 | 87.00 |
| Special Price: \$4,505.00                                                                |         |        |        |       |

The A761 Sectional by J&M is class fully designed with padded adjustable armrest that feature a ratchet system for adjust ability. The A761 sectional also features 6 adjustable head cushions, and boxed back seat cushions. This beautiful sectional is constructed with thick Italian Leather, designed for flexibility and durability. Available in Black, White, Slate Grey, Coffee, Peanut, Caramel, Freesia, Red, Maroon & Blue.