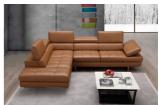

| SKU: 1009362                                                                             |         |        |        |       |
|------------------------------------------------------------------------------------------|---------|--------|--------|-------|
| Eliza Italian Leather Sectional Caramel In Lefthand FacingRegular Price: \$6,625.00Overa |         | Height | Width  | Depth |
|                                                                                          | Overall | 37.00  | 114.00 | 87.00 |
| Special Price: \$4,505.00                                                                |         |        |        |       |

The A761 Sectional by J&M is class fully designed with padded adjustable armrest that feature a ratchet system for adjust ability. The A761 sectional also features 6 adjustable head cushions, and boxed back seat cushions. This beautiful sectional is constructed with thick Italian Leather, designed for flexibility and durability. Available in Black, White, Slate Grey, Coffee, Peanut, Caramel, Freesia, Red, Maroon & Blue.