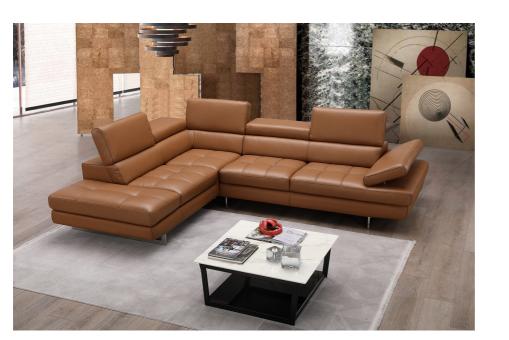

| SKU: 1009362                                                                             |         |        |        |       |
|------------------------------------------------------------------------------------------|---------|--------|--------|-------|
| Eliza Italian Leather Sectional Caramel In Lefthand FacingRegular Price: \$6,625.00Overa |         | Height | Width  | Depth |
|                                                                                          | Overall | 37.00  | 114.00 | 87.00 |
| Special Price: \$4,505.00                                                                |         |        |        |       |

The A761 Sectional by J&M is class fully designed with padded adjustable armrest that feature a ratchet system for adjust ability. The A761 sectional also features 6 adjustable head cushions, and boxed back seat cushions. This beautiful sectional is constructed with thick Italian Leather, designed for flexibility and durability. Available in Black, White, Slate Grey, Coffee, Peanut, Caramel, Freesia, Red, Maroon & Blue.