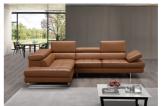

| SKU: 1009362                                                                             |         |        |        |       |
|------------------------------------------------------------------------------------------|---------|--------|--------|-------|
| Eliza Italian Leather Sectional Caramel In Lefthand FacingRegular Price: \$6,625.00Overa |         | Height | Width  | Depth |
|                                                                                          | Overall | 37.00  | 114.00 | 87.00 |
| Special Price: \$4,505.00                                                                |         |        |        |       |

The A761 Sectional by J&M is class fully designed with padded adjustable armrest that feature a ratchet system for adjust ability. The A761 sectional also features 6 adjustable head cushions, and boxed back seat cushions. This beautiful sectional is constructed with thick Italian Leather, designed for flexibility and durability. Available in Black, White, Slate Grey, Coffee, Peanut, Caramel, Freesia, Red, Maroon & Blue.