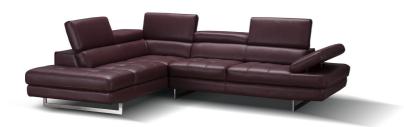

SKU: 1009364

Eliza Italian Leather Sectional Maroon In Left

Hand Facing

Regular Price: \$6,625.00

Special Price: \$4,505.00

|         | Height | Width  | Depth |
|---------|--------|--------|-------|
| Overall | 37.00  | 114.00 | 87.00 |

The A761 Sectional by J&M is class fully designed with padded adjustable armrest that feature a ratchet system for adjust ability. The A761 sectional also features 6 adjustable head cushions, and boxed back seat cushions. This beautiful sectional is constructed with thick Italian Leather, designed for flexibility and durability. Available in Black, White, Slate Grey, Coffee, Peanut, Caramel, Freesia, Red, Maroon & Blue.