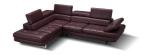

SKU: 1009364

Eliza Italian Leather Sectional Maroon In Left

Hand Facing

Regular Price: \$6,625.00

Special Price: \$4,505.00

|         | Height | Width  | Depth |
|---------|--------|--------|-------|
| Overall | 37.00  | 114.00 | 87.00 |

The A761 Sectional by J&M is class fully designed with padded adjustable armrest that feature a ratchet system for adjust ability. The A761 sectional also features 6 adjustable head cushions, and boxed back seat cushions. This beautiful sectional is constructed with thick Italian Leather, designed for flexibility and durability. Available in Black, White, Slate Grey, Coffee, Peanut, Caramel, Freesia, Red, Maroon & Blue.