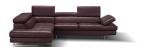

SKU: 1009364

Eliza Italian Leather Sectional Maroon In Left

Hand Facing

Regular Price: \$6,625.00

Special Price: \$4,505.00

|         | Height | Width  | Depth |
|---------|--------|--------|-------|
| Overall | 37.00  | 114.00 | 87.00 |

The A761 Sectional by J&M is class fully designed with padded adjustable armrest that feature a ratchet system for adjust ability. The A761 sectional also features 6 adjustable head cushions, and boxed back seat cushions. This beautiful sectional is constructed with thick Italian Leather, designed for flexibility and durability. Available in Black, White, Slate Grey, Coffee, Peanut, Caramel, Freesia, Red, Maroon & Blue.