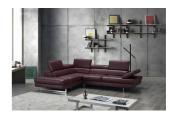

SKU: 1009364

Eliza Italian Leather Sectional Maroon In Left

Hand Facing

Regular Price: \$6,625.00

Special Price: \$4,505.00

|         | Height | Width  | Depth |
|---------|--------|--------|-------|
| Overall | 37.00  | 114.00 | 87.00 |

The A761 Sectional by J&M is class fully designed with padded adjustable armrest that feature a ratchet system for adjust ability. The A761 sectional also features 6 adjustable head cushions, and boxed back seat cushions. This beautiful sectional is constructed with thick Italian Leather, designed for flexibility and durability. Available in Black, White, Slate Grey, Coffee, Peanut, Caramel, Freesia, Red, Maroon & Blue.