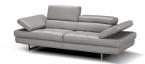

Aurora Premium Leather Sofa Set The Aurora Sofa set by J&M is class fully designed with padded adjustable armrest that feature a ratchet system for adjust ability. The Aurora sofa set also features 2 adjustable head cushions on the sofa & love seat, and boxed back seat cushions. This beautiful sofa set is constructed from thick Italian Leather, designed for flexibility and durability. Dimensions: Sofa: 92.9"L x 41.3"W x 28.3-37"H Love seat: 78.7"L x 41.3"W x 28.3-37"H Seat Height: 17.3" Seat Depth: 23"