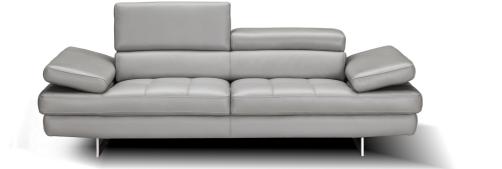

Aurora Premium Leather Sofa Set The Aurora Sofa set by J&M is class fully designed with padded adjustable armrest that feature a ratchet system for adjust ability. The Aurora sofa set also features 2 adjustable head cushions on the sofa & love seat, and boxed back seat cushions. This beautiful sofa set is constructed from thick Italian Leather, designed for flexibility and durability. Dimensions: Sofa: 92.9"L x 41.3"W x 28.3-37"H Love seat: 78.7"L x 41.3"W x 28.3-37"H Seat Height: 17.3" Seat Depth: 23"