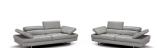

Aurora Premium Leather Sofa Set The Aurora Sofa set by J&M is class fully designed with padded adjustable armrest that feature a ratchet system for adjust ability. The Aurora sofa set also features 2 adjustable head cushions on the sofa & love seat, and boxed back seat cushions. This beautiful sofa set is constructed from thick Italian Leather, designed for flexibility and durability. Dimensions: Sofa: 92.9"L x 41.3"W x 28.3-37"H Love seat: 78.7"L x 41.3"W x 28.3-37"H Seat Height: 17.3" Seat Depth: 23"