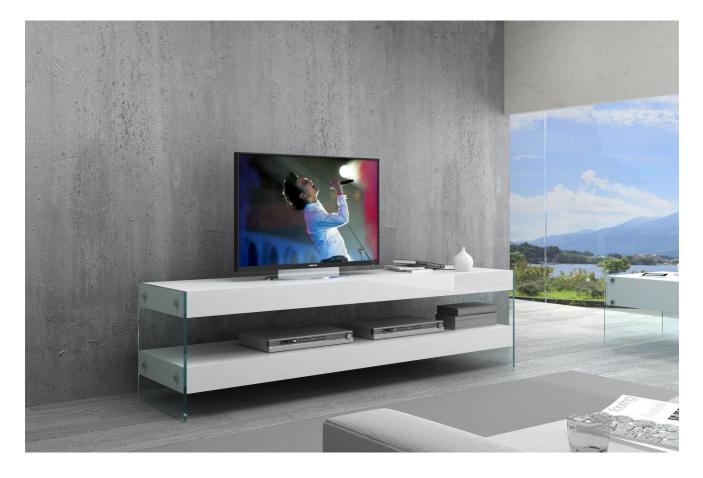

Cloud TV Base Inspired by our bestselling Cloud modern dining collection, this TV unit is sure to speak volumes in any decor. Finished in a luxurious white gloss finish, juxtaposed with thick resilient tempered glass for a clean, attractive finish. This TV Unit is available in two sizes for convenience and features plenty of shelf space for all your needs.