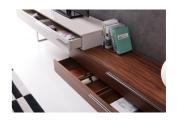

Hudson TV Base in Walnut + Taupe Sometimes the simplicity of a design is what anchors sophistication. This modern TV base features two contrasting colors juxtaposed to create a minimalist yet alluring design. This TV base features premium soft close drawers, and is available in 3 combinations. The top portion can be moved left or right to create the perfect size. Hang your TV on the wall, and place this unit underneath for the perfect accentuated look. Dimension (as pictured): 101.3"L x 17.7"W x 13.8"H