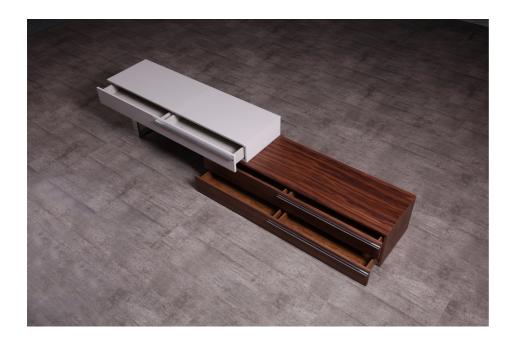

Hudson TV Base in Walnut + Taupe Sometimes the simplicity of a design is what anchors sophistication. This modern TV base features two contrasting colors juxtaposed to create a minimalist yet alluring design. This TV base features premium soft close drawers, and is available in 3 combinations. The top portion can be moved left or right to create the perfect size. Hang your TV on the wall, and place this unit underneath for the perfect accentuated look. Dimension (as pictured): 101.3"L x 17.7"W x 13.8"H