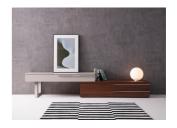

Hudson TV Base in Walnut + Taupe Sometimes the simplicity of a design is what anchors sophistication. This modern TV base features two contrasting colors juxtaposed to create a minimalist yet alluring design. This TV base features premium soft close drawers, and is available in 3 combinations. The top portion can be moved left or right to create the perfect size. Hang your TV on the wall, and place this unit underneath for the perfect accentuated look. Dimension (as pictured): 101.3"L x 17.7"W x 13.8"H