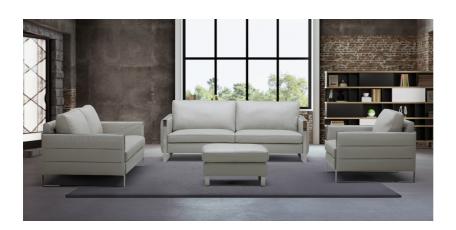

Constantin Sofa Set in Light Grey The Constantin Sofa Set is a fine example of modern design. It displays an aesthetically pleasant linear design with chrome accents on the arm to foster sophistication. A great way to convey simple luxury in any room. Dimensions: Sofa: 81.8"W x 37.4"D x 27.9-32.2"H Loveseat: 66.1"W x 37.4"D x 27.9-32.2"H Ottoman: 29.5"W x 21.6"D x 16.5"H Chair: 34.6"W x 37.4"D x 27.9-32.2"H