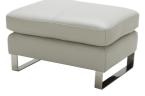

SKU: 1009526 Nate Ottoman in Light Grey Regular Price: \$1,090.00 Special Price: \$741.20

| Grey |         | Height | Width | Depth |
|------|---------|--------|-------|-------|
|      | Overall | 16.50  | 29.50 | 21.60 |