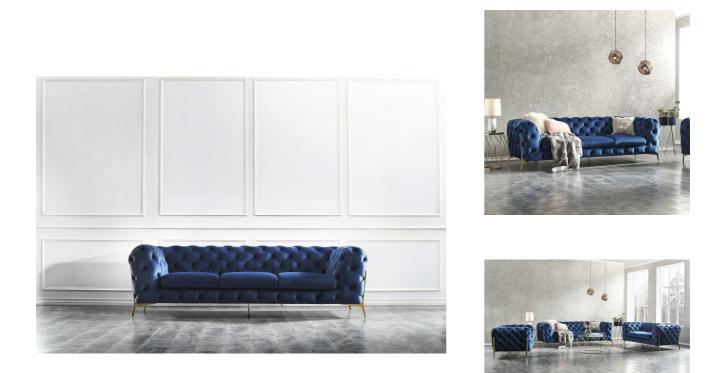

Glamour Blue Sofa Set by J&M Furniture J&M Is proud to present the Glamour Sofa Set inspired by our bestselling Glitz Sofa Set, this modern interpretation of the timeless chesterfield sofa is hand sewn using Velour Fabric to enhance the detail & quality of the tufted cushions. The Glamour features gold accents on the legs which contrast the velour for a majestic finish. This set is available in a royal blue, & can be ordered in a wide array of fabrics. Dimensions: Chair: 29.5"H x 50"L x 39.7"W Love Seat: 29.5"H x 73.6"L x 39.7"W Sofa: 29.5"H x 97.2"L x 39.7"W