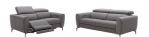

SKU: 1009720

Divine Grey Fabric Love Seat

Regular Price: \$3,672.50
Special Price: \$2,497.30

Height Width Depth

Overall 38.00 70.00 62.00

Lorenzo Motion Sofa Set in Grey Fabric J&M Is proud to present the new Lorenzo Motion Sofa Set. A marvel in both design and quality this sofa set is gorgeously crafted in premium Italian leather all around. This sofa set features motion recliners on the Sofa, Love Seat, & chair which combines elegant clean lines, with functionality for a sophisticated look. The Lorenzo Sofa Set also features adjustable ratchet headrest for comfort and relaxation. Dimensions: Sofa: 82"W x 41"-62"D x 30"-38"H Love: 70"W x 41"-62"D x 30"-38"H Chair: 44"W x 41"-62"D x 30"-38"H Seat Height: 19" Seat Depth: 21" Arm Height: 25"