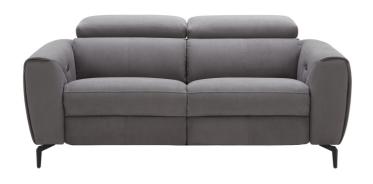

SKU: 1009720

Divine Grey Fabric Love Seat

Regular Price: \$3,672.50
Special Price: \$2,497.30

Height Width Depth

Overall 38.00 70.00 62.00

Lorenzo Motion Sofa Set in Grey Fabric J&M Is proud to present the new Lorenzo Motion Sofa Set. A marvel in both design and quality this sofa set is gorgeously crafted in premium Italian leather all around. This sofa set features motion recliners on the Sofa, Love Seat, & chair which combines elegant clean lines, with functionality for a sophisticated look. The Lorenzo Sofa Set also features adjustable ratchet headrest for comfort and relaxation. Dimensions: Sofa: 82"W x 41"-62"D x 30"-38"H Love: 70"W x 41"-62"D x 30"-38"H Chair: 44"W x 41"-62"D x 30"-38"H Seat Height: 19" Seat Depth: 21" Arm Height: 25"