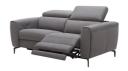

SKU: 1009720

Divine Grey Fabric Love Seat

Regular Price: \$3,672.50
Special Price: \$2,497.30

Height Width Depth

Overall 38.00 70.00 62.00

Lorenzo Motion Sofa Set in Grey Fabric J&M Is proud to present the new Lorenzo Motion Sofa Set. A marvel in both design and quality this sofa set is gorgeously crafted in premium Italian leather all around. This sofa set features motion recliners on the Sofa, Love Seat, & chair which combines elegant clean lines, with functionality for a sophisticated look. The Lorenzo Sofa Set also features adjustable ratchet headrest for comfort and relaxation. Dimensions: Sofa: 82"W x 41"-62"D x 30"-38"H Love: 70"W x 41"-62"D x 30"-38"H Chair: 44"W x 41"-62"D x 30"-38"H Seat Height: 19" Seat Depth: 21" Arm Height: 25"