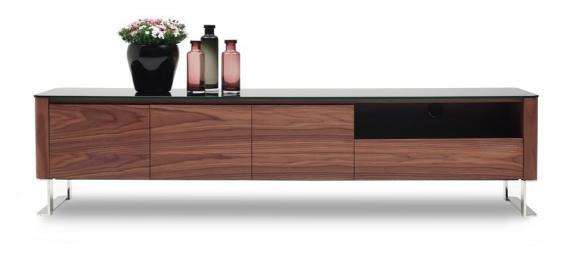

Julian Tv Base J&M is proud to present the Julian Tv Base. This tv base features a black gloss top complimented by the amiable earth tones of the warm walnut veneer. This Tv base features adequate storage options, an opening for media units with a precut hole for easy cable management and stainless steel legs for a clean finish. Matching Console table also available. Dimensions: 78.7" Long x 17.7" Deep x 18.9" Tall