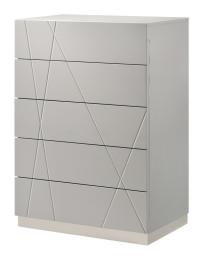

SKU: 1009789 Rogan Grey Chest Regular Price: \$1,347.50 Special Price: \$916.30

|         | Height | Width | Depth |
|---------|--------|-------|-------|
| Overall | 43.50  | 30.10 | 19.10 |

Naples Grey Bedroom set by J&M Furniture Naples Bedroom by J&M Furniture offers a unique design and outlook of the modern bedroom. Aiming for gentle yet elegant, this grey lacquered finish set will enhance the look of bedrooms of different sizes and colors. Whether choosing the entire set, its individual platform bed, or any of the case goods, you can rest assured that this quality furniture is meant to last. Our case goods are equipped with full extension glides. Dimensions: Twin Bed: 41.9 W x 78.7 D x 40.1 H Full Bed: 56.8 W x 78.7 D x 40.1 H Queen Bed: 63.1 W x 83.6 D x 40.1 H King Bed: 78.9 W x 83.6 D x 40.1 H 6 Drawer Dresser: 55 W x 17.4 D x 30.5 H Mirror: 33.4 W x 1 D x 39 H Night Stand: 21.2 W x 16.3 D x 19.4 H 5 Drawer Chest: 30.1 W x 19.1 D x 43.5 H \*Full/Twin Size beds are available for this product. \*Dresser is wider than depicted by image. \*Dresser has 6 Drawers, and not 3 as displayed by the image. -Mentioned price is for Queen bed.