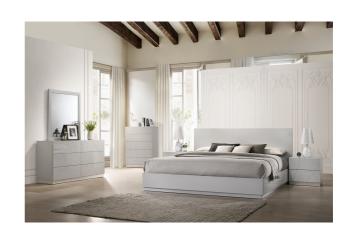

SKU: 1009789 Rogan Grey Chest Regular Price: \$1,347.50 Special Price: \$916.30

|         | Height | Width | Depth |
|---------|--------|-------|-------|
| Overall | 43.50  | 30.10 | 19.10 |

Naples Grey Bedroom set by J&M Furniture Naples Bedroom by J&M Furniture offers a unique design and outlook of the modern bedroom. Aiming for gentle yet elegant, this grey lacquered finish set will enhance the look of bedrooms of different sizes and colors. Whether choosing the entire set, its individual platform bed, or any of the case goods, you can rest assured that this quality furniture is meant to last. Our case goods are equipped with full extension glides. Dimensions: Twin Bed: 41.9 W x 78.7 D x 40.1 H Full Bed: 56.8 W x 78.7 D x 40.1 H Queen Bed: 63.1 W x 83.6 D x 40.1 H King Bed: 78.9 W x 83.6 D x 40.1 H 6 Drawer Dresser: 55 W x 17.4 D x 30.5 H Mirror: 33.4 W x 1 D x 39 H Night Stand: 21.2 W x 16.3 D x 19.4 H 5 Drawer Chest: 30.1 W x 19.1 D x 43.5 H \*Full/Twin Size beds are available for this product. \*Dresser is wider than depicted by image. \*Dresser has 6 Drawers, and not 3 as displayed by the image. -Mentioned price is for Queen bed.