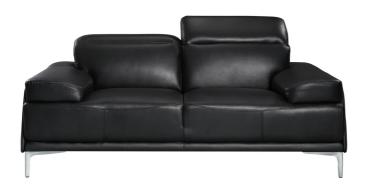

SKU: 1009804

| Blythe Love Seat in Black |         | Height | Width | Depth |
|---------------------------|---------|--------|-------|-------|
| Regular Price: \$1,850.00 | Overall | 36.60  | 72.00 | 38.50 |
| Special Price: \$1,258.00 |         |        |       |       |

The Nicolo Sofa Set in Black J&M Furniture is proud to introduce the Nicolo to our sofa set collection. The Nicolo collection emphasizes minimal and modern design, by presenting itself in a sleek and compact format, perfect for low profile contemporary spaces. The modern design is also made comfortable with the addition of articulating headrests, a firm but yet plush seat cushion, and chrome legs for additional appeal. The Nicolo is available in Black, Red, White, and Light Grey. Dimensions: Sofa: 86" L x 38.5"D x 29.5-36.6" H Love Seat: 72" L x 38.5"D x 29.5-36.6" H