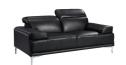

SKU: 1009804

| Blythe Love Seat in Black |         | Height | Width | Depth |
|---------------------------|---------|--------|-------|-------|
| Regular Price: \$1,850.00 | Overall | 36.60  | 72.00 | 38.50 |
| Special Price: \$1,258.00 |         |        |       |       |

The Nicolo Sofa Set in Black J&M Furniture is proud to introduce the Nicolo to our sofa set collection. The Nicolo collection emphasizes minimal and modern design, by presenting itself in a sleek and compact format, perfect for low profile contemporary spaces. The modern design is also made comfortable with the addition of articulating headrests, a firm but yet plush seat cushion, and chrome legs for additional appeal. The Nicolo is available in Black, Red, White, and Light Grey. Dimensions: Sofa: 86" L x 38.5"D x 29.5-36.6" H Love Seat: 72" L x 38.5"D x 29.5-36.6" H