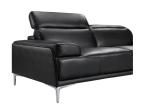

SKU: 1009804

| Blythe Love Seat in Black |         | Height | Width | Depth |
|---------------------------|---------|--------|-------|-------|
| Regular Price: \$1,850.00 | Overall | 36.60  | 72.00 | 38.50 |
| Special Price: \$1,258.00 |         |        |       |       |

The Nicolo Sofa Set in Black J&M Furniture is proud to introduce the Nicolo to our sofa set collection. The Nicolo collection emphasizes minimal and modern design, by presenting itself in a sleek and compact format, perfect for low profile contemporary spaces. The modern design is also made comfortable with the addition of articulating headrests, a firm but yet plush seat cushion, and chrome legs for additional appeal. The Nicolo is available in Black, Red, White, and Light Grey. Dimensions: Sofa: 86" L x 38.5"D x 29.5-36.6" H Love Seat: 72" L x 38.5"D x 29.5-36.6" H