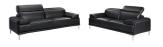

SKU: 1009804

| Blythe Love Seat in Black |         | Height | Width | Depth |
|---------------------------|---------|--------|-------|-------|
| Regular Price: \$1,850.00 | Overall | 36.60  | 72.00 | 38.50 |
| Special Price: \$1,258.00 |         |        |       |       |

The Nicolo Sofa Set in Black J&M Furniture is proud to introduce the Nicolo to our sofa set collection. The Nicolo collection emphasizes minimal and modern design, by presenting itself in a sleek and compact format, perfect for low profile contemporary spaces. The modern design is also made comfortable with the addition of articulating headrests, a firm but yet plush seat cushion, and chrome legs for additional appeal. The Nicolo is available in Black, Red, White, and Light Grey. Dimensions: Sofa: 86" L x 38.5"D x 29.5-36.6" H Love Seat: 72" L x 38.5"D x 29.5-36.6" H