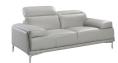

SKU: 1009806 Blythe Love Seat in Light Grey Regular Price: \$1,850.00 Special Price: \$1,258.00

|         | Height | Width | Depth |
|---------|--------|-------|-------|
| Overall | 36.60  | 72.00 | 38.50 |

The Nicolo Sofa Set in Light Grey J&M Furniture is proud to introduce the Nicolo to our sofa set collection. The Nicolo collection emphasizes minimal and modern design, by presenting itself in a sleek and compact format, perfect for low profile contemporary spaces. The modern design is also made comfortable with the addition of articulating headrests, a firm but yet plush seat cushion, and chrome legs for additional appeal. The Nicolo is available in Black, Red, White, and Light Grey. Dimensions: Sofa: 86" L x 38.5"D x 29.5-36.6" H Love Seat: 72" L x 38.5"D x 29.5-36.6" H