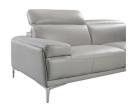

SKU: 1009806 Blythe Love Seat in Light Grey Regular Price: \$1,850.00 Special Price: \$1,258.00

|         | Height | Width | Depth |
|---------|--------|-------|-------|
| Overall | 36.60  | 72.00 | 38.50 |

The Nicolo Sofa Set in Light Grey J&M Furniture is proud to introduce the Nicolo to our sofa set collection. The Nicolo collection emphasizes minimal and modern design, by presenting itself in a sleek and compact format, perfect for low profile contemporary spaces. The modern design is also made comfortable with the addition of articulating headrests, a firm but yet plush seat cushion, and chrome legs for additional appeal. The Nicolo is available in Black, Red, White, and Light Grey. Dimensions: Sofa: 86" L x 38.5"D x 29.5-36.6" H Love Seat: 72" L x 38.5"D x 29.5-36.6" H