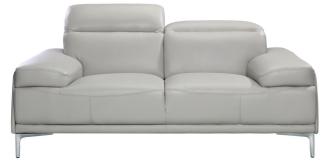

SKU: 1009806 Blythe Love Seat in Light Grey Regular Price: \$1,850.00 Special Price: \$1,258.00

|         | Height | Width | Depth |
|---------|--------|-------|-------|
| Overall | 36.60  | 72.00 | 38.50 |

The Nicolo Sofa Set in Light Grey J&M Furniture is proud to introduce the Nicolo to our sofa set collection. The Nicolo collection emphasizes minimal and modern design, by presenting itself in a sleek and compact format, perfect for low profile contemporary spaces. The modern design is also made comfortable with the addition of articulating headrests, a firm but yet plush seat cushion, and chrome legs for additional appeal. The Nicolo is available in Black, Red, White, and Light Grey. Dimensions: Sofa: 86" L x 38.5"D x 29.5-36.6" H Love Seat: 72" L x 38.5"D x 29.5-36.6" H