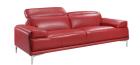

SKU: 1009809

Blythe Sofa in Red

Regular Price: \$2,325.00
Special Price: \$1,581.00

Height Width Depth

Overall 36.60 86.00 38.50

The Nicolo Sofa Set in Red J&M Furniture is proud to introduce the Nicolo to our sofa set collection. The Nicolo collection emphasizes minimal and modern design, by presenting itself in a sleek and compact format, perfect for low profile contemporary spaces. The modern design is also made comfortable with the addition of articulating headrests, a firm but yet plush seat cushion, and chrome legs for additional appeal. The Nicolo is available in Black, Red, White, and Light Grey. Dimensions: Sofa: 86" L x 38.5"D x 29.5-36.6" H Love Seat: 72" L x 38.5"D x 29.5-36.6" H