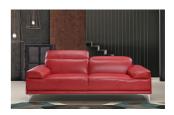

SKU: 1009809

Blythe Sofa in Red

Regular Price: \$2,325.00
Special Price: \$1,581.00

Height Width Depth

Overall 36.60 86.00 38.50

The Nicolo Sofa Set in Red J&M Furniture is proud to introduce the Nicolo to our sofa set collection. The Nicolo collection emphasizes minimal and modern design, by presenting itself in a sleek and compact format, perfect for low profile contemporary spaces. The modern design is also made comfortable with the addition of articulating headrests, a firm but yet plush seat cushion, and chrome legs for additional appeal. The Nicolo is available in Black, Red, White, and Light Grey. Dimensions: Sofa: 86" L x 38.5"D x 29.5-36.6" H Love Seat: 72" L x 38.5"D x 29.5-36.6" H