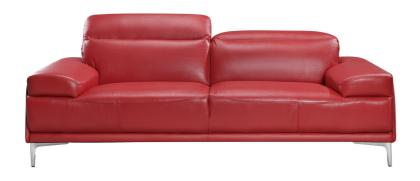

SKU: 1009809

Blythe Sofa in Red

Regular Price: \$2,325.00
Special Price: \$1,581.00

Height Width Depth

Overall 36.60 86.00 38.50

The Nicolo Sofa Set in Red J&M Furniture is proud to introduce the Nicolo to our sofa set collection. The Nicolo collection emphasizes minimal and modern design, by presenting itself in a sleek and compact format, perfect for low profile contemporary spaces. The modern design is also made comfortable with the addition of articulating headrests, a firm but yet plush seat cushion, and chrome legs for additional appeal. The Nicolo is available in Black, Red, White, and Light Grey. Dimensions: Sofa: 86" L x 38.5"D x 29.5-36.6" H Love Seat: 72" L x 38.5"D x 29.5-36.6" H