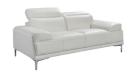

SKU: 1009810

Blythe Love Seat in White

Regular Price: \$1,850.00
Special Price: \$1,258.00

Overall

Overall

36.60

72.00
38.50

The Nicolo Sofa Set in White J&M Furniture is proud to introduce the Nicolo to our sofa set collection. The Nicolo collection emphasizes minimal and modern design, by presenting itself in a sleek and compact format, perfect for low profile contemporary spaces. The modern design is also made comfortable with the addition of articulating headrests, a firm but yet plush seat cushion, and chrome legs for additional appeal. The Nicolo is available in Black, Red, White, and Light Grey. Dimensions: Sofa: 86" L x 38.5"D x 29.5-36.6" H Love Seat: 72" L x 38.5"D x 29.5-36.6" H