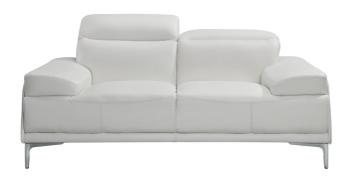

SKU: 1009810

Blythe Love Seat in White

Regular Price: \$1,850.00
Special Price: \$1,258.00

Overall

Overall

36.60

72.00
38.50

The Nicolo Sofa Set in White J&M Furniture is proud to introduce the Nicolo to our sofa set collection. The Nicolo collection emphasizes minimal and modern design, by presenting itself in a sleek and compact format, perfect for low profile contemporary spaces. The modern design is also made comfortable with the addition of articulating headrests, a firm but yet plush seat cushion, and chrome legs for additional appeal. The Nicolo is available in Black, Red, White, and Light Grey. Dimensions: Sofa: 86" L x 38.5"D x 29.5-36.6" H Love Seat: 72" L x 38.5"D x 29.5-36.6" H