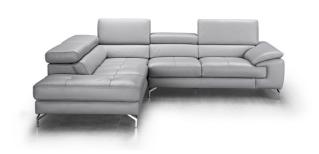

Olivia Premium Leather Sectional A modernistic design that incorporates a sleek, yet symmetrical accents. Beautiful tapered, and crafted from premium grade thick italian leather. The Olivia is available in an element grey, and features 5 independent ratchet headrests symmetrical accents. Beautiful tapered, and crafted from premium grade thick italian leather. The A973 is available in an ash grey, and features 5 independent ratchet headrests. The A973 is wonderous work of art.