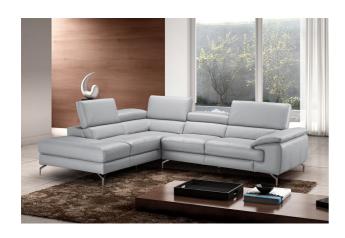

Olivia Premium Leather Sectional A modernistic design that incorporates a sleek, yet symmetrical accents. Beautiful tapered, and crafted from premium grade thick italian leather. The Olivia is available in an element grey, and features 5 independent ratchet headrests symmetrical accents. Beautiful tapered, and crafted from premium grade thick italian leather. The A973 is available in an ash grey, and features 5 independent ratchet headrests. The A973 is wonderous work of art.