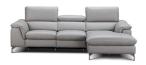

SKU: 1009873

Tate Premium Leather Sectional in Right Hand

Facing Chaise

Regular Price: \$6,565.00

Special Price: \$4,464.20

|         | Height | Width  | Depth |
|---------|--------|--------|-------|
| Overall | 38.10  | 101.80 | 65.70 |