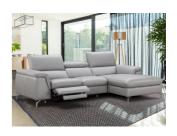

Serena Premium Leather Sectional J&M is proud to introduce Anastasia to our premium sectionals. We are very excited to offer our customers another options with a power recliner. The smaller variation of the Anastasia, the Anastasia is crafted from the thickest and most durable leather featuring three adjustable headrests for greater comfort. This sectional can be ordered in a variety of colors for you to imbue your living room setting.