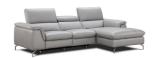

SKU: 1009873

Tate Premium Leather Sectional in Right Hand

Facing Chaise

Regular Price: \$6,565.00

Special Price: \$4,464.20

|         | Height | Width  | Depth |
|---------|--------|--------|-------|
| Overall | 38.10  | 101.80 | 65.70 |