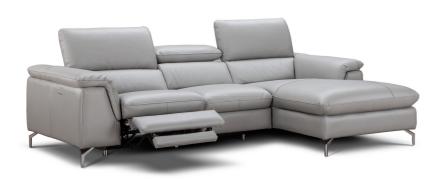

Serena Premium Leather Sectional J&M is proud to introduce Anastasia to our premium sectionals. We are very excited to offer our customers another options with a power recliner. The smaller variation of the Anastasia, the Anastasia is crafted from the thickest and most durable leather featuring three adjustable headrests for greater comfort. This sectional can be ordered in a variety of colors for you to imbue your living room setting.