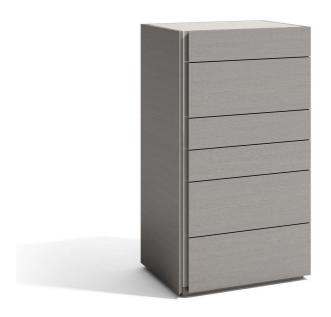

SKU: 1009880

Romy Chest in Grey Regular Price: \$1,637.50 Special Price: \$1,113.50

|         | Height | Width | Depth |
|---------|--------|-------|-------|
| Overall | 42.10  | 17.80 | 23.60 |

Sintra Premium Bedroom in Grey J&M is proud to introduce our new Premium Bedroom Collection. Made in Portugal, Europe's furniture center, and hand crafted to perfection by skilled artisans using the latest state of the art technology as well as years of experience; these bedrooms are the pinnacle of artistry in furniture manufacturing. J&M's premium bedrooms are crafted from the highest quality materials. We use hand-selected woods, wood veneers and natural lacquers as well as the finest German hardware by Blum. There is no doubt that these are our finest bedrooms yet. The Sintra is driven by curiosity into mixing of new visual elements & materials to create the perfect harmony between function, form and structure. This bedroom features two L.E.D accents on either side of the headboard for a one of a king look. As with all of J&M's premium collection bedrooms the case goods come equipped with soft closing tracks by Blum, a world-renowned German manufacturer that sets the standards for the finest quality furniture hardware. Dimensions: Queen Bed - 68.7"L x 85"D x 43.4"H King Bed - 84.9"L x 85"D x 43.4"H Dresser - 55.1"L x 17.7"D x 28.3"H Mirror - 25.6"L x 1"D x 47.3"H Nightstand - 26.6"L x 20.1"D x 14.5"H Chest - 23.6"L x 17.8"D x 42.1"H