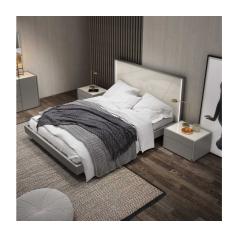

SKU: 1009880

Romy Chest in Grey Regular Price: \$1,637.50 Special Price: \$1,113.50

|         | Height | Width | Depth |
|---------|--------|-------|-------|
| Overall | 42.10  | 17.80 | 23.60 |

Sintra Premium Bedroom in Grey J&M is proud to introduce our new Premium Bedroom Collection. Made in Portugal, Europe's furniture center, and hand crafted to perfection by skilled artisans using the latest state of the art technology as well as years of experience; these bedrooms are the pinnacle of artistry in furniture manufacturing. J&M's premium bedrooms are crafted from the highest quality materials. We use hand-selected woods, wood veneers and natural lacquers as well as the finest German hardware by Blum. There is no doubt that these are our finest bedrooms yet. The Sintra is driven by curiosity into mixing of new visual elements & materials to create the perfect harmony between function, form and structure. This bedroom features two L.E.D accents on either side of the headboard for a one of a king look. As with all of J&M's premium collection bedrooms the case goods come equipped with soft closing tracks by Blum, a world-renowned German manufacturer that sets the standards for the finest quality furniture hardware. Dimensions: Queen Bed - 68.7"L x 85"D x 43.4"H King Bed - 84.9"L x 85"D x 43.4"H Dresser - 55.1"L x 17.7"D x 28.3"H Mirror - 25.6"L x 1"D x 47.3"H Nightstand - 26.6"L x 20.1"D x 14.5"H Chest - 23.6"L x 17.8"D x 42.1"H