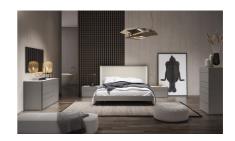

SKU: 1009880

Romy Chest in Grey Regular Price: \$1,637.50 Special Price: \$1,113.50

|         | Height | Width | Depth |
|---------|--------|-------|-------|
| Overall | 42.10  | 17.80 | 23.60 |

Sintra Premium Bedroom in Grey J&M is proud to introduce our new Premium Bedroom Collection. Made in Portugal, Europe's furniture center, and hand crafted to perfection by skilled artisans using the latest state of the art technology as well as years of experience; these bedrooms are the pinnacle of artistry in furniture manufacturing. J&M's premium bedrooms are crafted from the highest quality materials. We use hand-selected woods, wood veneers and natural lacquers as well as the finest German hardware by Blum. There is no doubt that these are our finest bedrooms yet. The Sintra is driven by curiosity into mixing of new visual elements & materials to create the perfect harmony between function, form and structure. This bedroom features two L.E.D accents on either side of the headboard for a one of a king look. As with all of J&M's premium collection bedrooms the case goods come equipped with soft closing tracks by Blum, a world-renowned German manufacturer that sets the standards for the finest quality furniture hardware. Dimensions: Queen Bed - 68.7"L x 85"D x 43.4"H King Bed - 84.9"L x 85"D x 43.4"H Dresser - 55.1"L x 17.7"D x 28.3"H Mirror - 25.6"L x 1"D x 47.3"H Nightstand - 26.6"L x 20.1"D x 14.5"H Chest - 23.6"L x 17.8"D x 42.1"H