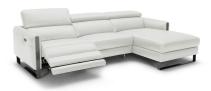

SKU: 1009936

Billy Premium Leather Sectional In Light Grey

Right hand Facing Regular Price: \$7,497.50 Special Price: \$5,098.30

|         | Height | Width  | Depth |
|---------|--------|--------|-------|
| Overall | 38.00  | 107.00 | 68.00 |

Vella Premium Motion Sectional J&M Is proud to present the newest addition to our premium motion sofas. Crafted in thick Italian leather, the Vella Sectional features durable stainless steel legs in a matte grey finish & 3 adjustable headrest to maximize comfort. The Vella also features a wall hugger power recliner which allows you to have this set against a wall & still be able to recliner easily.