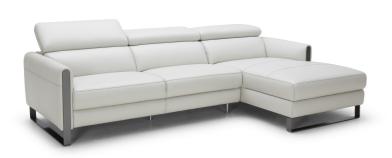

SKU: 1009936

Billy Premium Leather Sectional In Light Grey

Right hand Facing Regular Price: \$7,497.50 Special Price: \$5,098.30

|         | Height | Width  | Depth |
|---------|--------|--------|-------|
| Overall | 38.00  | 107.00 | 68.00 |

Vella Premium Motion Sectional J&M Is proud to present the newest addition to our premium motion sofas. Crafted in thick Italian leather, the Vella Sectional features durable stainless steel legs in a matte grey finish & 3 adjustable headrest to maximize comfort. The Vella also features a wall hugger power recliner which allows you to have this set against a wall & still be able to recliner easily.