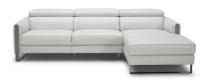

SKU: 1009936

Billy Premium Leather Sectional In Light Grey

Right hand Facing Regular Price: \$7,497.50 Special Price: \$5,098.30

|         | Height | Width  | Depth |
|---------|--------|--------|-------|
| Overall | 38.00  | 107.00 | 68.00 |

Vella Premium Motion Sectional J&M Is proud to present the newest addition to our premium motion sofas. Crafted in thick Italian leather, the Vella Sectional features durable stainless steel legs in a matte grey finish & 3 adjustable headrest to maximize comfort. The Vella also features a wall hugger power recliner which allows you to have this set against a wall & still be able to recliner easily.