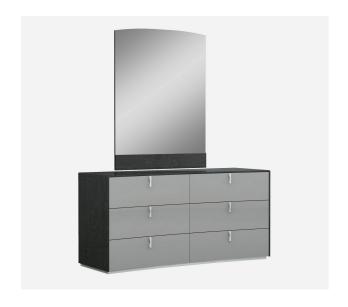

SKU: 1009943 Rikki Dresser

Regular Price: \$1,957.50 Special Price: \$1,331.10

|         | Height | Width | Depth |
|---------|--------|-------|-------|
| Overall | 30.00  | 61.50 | 21.00 |

Vera Modern Bedroom J&M is proud to present the Vera premium bedroom set. Grand in both scale and beauty, The Vera's strong appearance features a bold headboard distinguished by an appealing eco pelle rolled headboard. The low profile chrome feet provide a crisp accent. Crafted from durable wood veneer and finished in a 3 layer lacquer finish, this timeless collection is expertly constructed for durability. The casegoods feature quality soft close drawers .The Vera premium bedroom is the perfect way to adorn any bedroom . Dimensions: Queen: 66"L x 81.5"W x 50.5"H King: 82"L x 81.5"W x 50.5"H Dresser: 61.5"L x 21"W x 30"H Mirror: 35.5"L x 1"W x 47"H Nightstand: 23.5"L x 17"W x 18.5"H Chest: 31"L x 19"W x 45.5"H