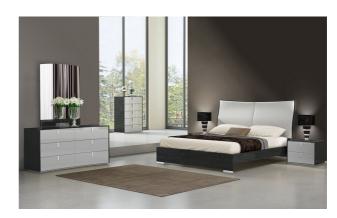

SKU: 1009943 Rikki Dresser

Regular Price: \$1,957.50 Special Price: \$1,331.10

|         | Height | Width | Depth |
|---------|--------|-------|-------|
| Overall | 30.00  | 61.50 | 21.00 |

Vera Modern Bedroom J&M is proud to present the Vera premium bedroom set. Grand in both scale and beauty, The Vera's strong appearance features a bold headboard distinguished by an appealing eco pelle rolled headboard. The low profile chrome feet provide a crisp accent. Crafted from durable wood veneer and finished in a 3 layer lacquer finish, this timeless collection is expertly constructed for durability. The casegoods feature quality soft close drawers .The Vera premium bedroom is the perfect way to adorn any bedroom . Dimensions: Queen: 66"L x 81.5"W x 50.5"H King: 82"L x 81.5"W x 50.5"H Dresser: 61.5"L x 21"W x 30"H Mirror: 35.5"L x 1"W x 47"H Nightstand: 23.5"L x 17"W x 18.5"H Chest: 31"L x 19"W x 45.5"H