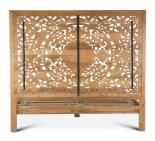

Depth

Width

SKU: 1011211

Taj Mango Wood King Bed in Natural Whitewash

Finish 70.00 87.00 Overall 80.00 Regular Price: \$3,707.00

Height

Special Price: \$3,150.95

Inspired by Spanish architecture, the Taj collection of furniture is crafted from sustainable mango wood featuring a natural whitewash finish. This collection showcases hand turned legs and remarkable floral and geometric pattern detailing hand-carved in the wood by our highly skilled artisans, creating a stunningly dramatic statement. This beautiful king bed frame features a water-based, catalyzed, natural whitewash finish that enhances the carvings on the headboard and complements a variety of styles, while also offering durability for daily use. Made for an eastern king mattress, this bed frame will both enhance the look of your bedroom while also providing the perfect place to rest your head at night. The footboard rests on a pair of hand turned, heirloom quality mango wood legs, further emphasizing the attention to detail that this piece evokes. This king bed frame requires assembly and is made with materials of the finest quality, making it an excellent addition to any style or bedroom decor. Due to the handcrafted nature of this item, variations will occur and are a feature of this unique collection.