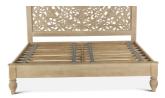

Depth

Width

SKU: 1011211

Taj Mango Wood King Bed in Natural Whitewash

Finish 70.00 87.00 Overall 80.00 Regular Price: \$3,707.00

Height

Special Price: \$3,150.95

Inspired by Spanish architecture, the Taj collection of furniture is crafted from sustainable mango wood featuring a natural whitewash finish. This collection showcases hand turned legs and remarkable floral and geometric pattern detailing hand-carved in the wood by our highly skilled artisans, creating a stunningly dramatic statement. This beautiful king bed frame features a water-based, catalyzed, natural whitewash finish that enhances the carvings on the headboard and complements a variety of styles, while also offering durability for daily use. Made for an eastern king mattress, this bed frame will both enhance the look of your bedroom while also providing the perfect place to rest your head at night. The footboard rests on a pair of hand turned, heirloom quality mango wood legs, further emphasizing the attention to detail that this piece evokes. This king bed frame requires assembly and is made with materials of the finest quality, making it an excellent addition to any style or bedroom decor. Due to the handcrafted nature of this item, variations will occur and are a feature of this unique collection.