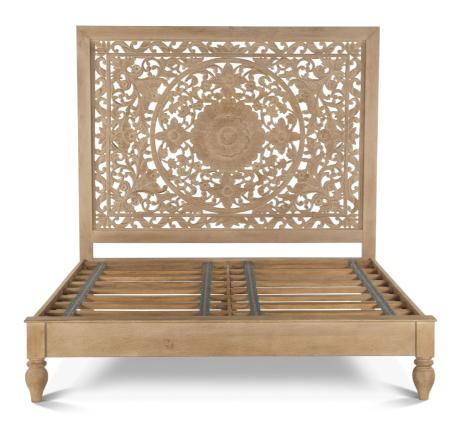

Depth

Width

SKU: 1011211

Taj Mango Wood King Bed in Natural Whitewash

Finish 70.00 87.00 Overall 80.00 Regular Price: \$3,707.00

Height

Special Price: \$3,150.95

Inspired by Spanish architecture, the Taj collection of furniture is crafted from sustainable mango wood featuring a natural whitewash finish. This collection showcases hand turned legs and remarkable floral and geometric pattern detailing hand-carved in the wood by our highly skilled artisans, creating a stunningly dramatic statement. This beautiful king bed frame features a water-based, catalyzed, natural whitewash finish that enhances the carvings on the headboard and complements a variety of styles, while also offering durability for daily use. Made for an eastern king mattress, this bed frame will both enhance the look of your bedroom while also providing the perfect place to rest your head at night. The footboard rests on a pair of hand turned, heirloom quality mango wood legs, further emphasizing the attention to detail that this piece evokes. This king bed frame requires assembly and is made with materials of the finest quality, making it an excellent addition to any style or bedroom decor. Due to the handcrafted nature of this item, variations will occur and are a feature of this unique collection.