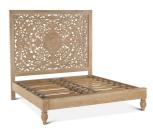

Depth

Width

SKU: 1011211

Taj Mango Wood King Bed in Natural Whitewash

Finish 70.00 87.00 Overall 80.00 Regular Price: \$3,707.00

Height

Special Price: \$3,150.95

Inspired by Spanish architecture, the Taj collection of furniture is crafted from sustainable mango wood featuring a natural whitewash finish. This collection showcases hand turned legs and remarkable floral and geometric pattern detailing hand-carved in the wood by our highly skilled artisans, creating a stunningly dramatic statement. This beautiful king bed frame features a water-based, catalyzed, natural whitewash finish that enhances the carvings on the headboard and complements a variety of styles, while also offering durability for daily use. Made for an eastern king mattress, this bed frame will both enhance the look of your bedroom while also providing the perfect place to rest your head at night. The footboard rests on a pair of hand turned, heirloom quality mango wood legs, further emphasizing the attention to detail that this piece evokes. This king bed frame requires assembly and is made with materials of the finest quality, making it an excellent addition to any style or bedroom decor. Due to the handcrafted nature of this item, variations will occur and are a feature of this unique collection.