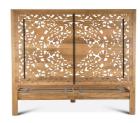

SKU: 1011212

Taj Mango Wood Queen Bed in Natural

Whitewash Finish Regular Price: \$2,725.00 Special Price: \$2,316.25

|         | Height | Width | Depth |
|---------|--------|-------|-------|
| Overall | 64.00  | 64.00 | 87.00 |

Inspired by Spanish architecture, the Taj collection of furniture is crafted from sustainable mango wood featuring a natural whitewash finish. This collection showcases hand turned legs and remarkable floral and geometric pattern detailing hand-carved in the wood by our highly skilled artisans, creating a stunningly dramatic statement. This beautiful queen bed frame features a water-based, catalyzed, natural whitewash finish that enhances the carvings on the headboard and complements a variety of styles, while also offering durability for daily use. Made for an standard queen mattress, this bed frame will both enhance the look of your bedroom while also providing the perfect place to rest your head at night. The footboard rests on a pair of hand turned, heirloom quality mango wood legs, further emphasizing the attention to detail that this piece evokes. This queen bed frame requires assembly and is made with materials of the finest quality, making it an excellent addition to any style or bedroom decor. Due to the handcrafted nature of this item, variations will occur and are a feature of this unique collection.