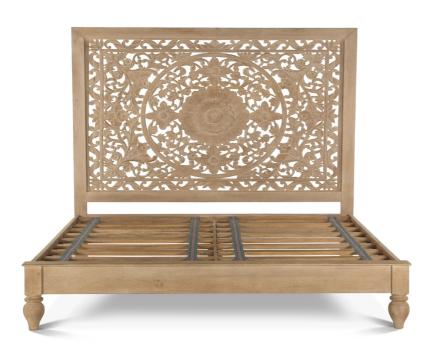

SKU: 1011212

Taj Mango Wood Queen Bed in Natural

Whitewash Finish Regular Price: \$2,725.00 Special Price: \$2,316.25

|         | Height | Width | Depth |
|---------|--------|-------|-------|
| Overall | 64.00  | 64.00 | 87.00 |

Inspired by Spanish architecture, the Taj collection of furniture is crafted from sustainable mango wood featuring a natural whitewash finish. This collection showcases hand turned legs and remarkable floral and geometric pattern detailing hand-carved in the wood by our highly skilled artisans, creating a stunningly dramatic statement. This beautiful queen bed frame features a water-based, catalyzed, natural whitewash finish that enhances the carvings on the headboard and complements a variety of styles, while also offering durability for daily use. Made for an standard queen mattress, this bed frame will both enhance the look of your bedroom while also providing the perfect place to rest your head at night. The footboard rests on a pair of hand turned, heirloom quality mango wood legs, further emphasizing the attention to detail that this piece evokes. This queen bed frame requires assembly and is made with materials of the finest quality, making it an excellent addition to any style or bedroom decor. Due to the handcrafted nature of this item, variations will occur and are a feature of this unique collection.