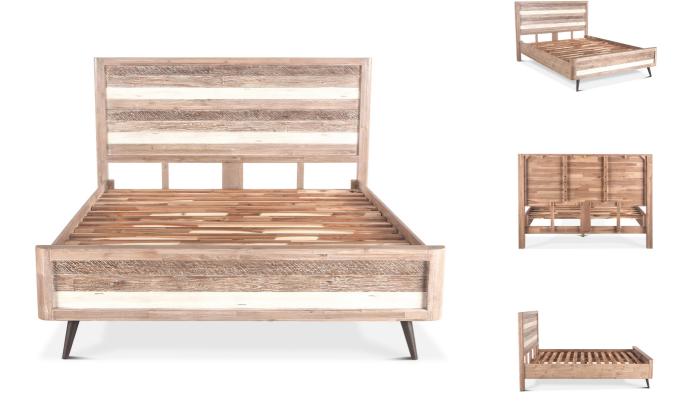

| SKU: 1011338                               |          |        |       |       |
|--------------------------------------------|----------|--------|-------|-------|
| Boardwalk Acacia Wood King Bed in Multiple |          | Height | Width | Depth |
| Finishes                                   | Overall  | 50.00  | 83.00 | 87.00 |
| Price: \$1,423.00                          | e reruii |        |       | 01100 |

The Boardwalk collection offers coastal tones with solid hard wood construction. The mid-century design gives each piece in this collection the modern coastal style you're looking for! Modern silhouettes combined with rustic finishes will instantly add a timeless elegance to any decor. This beautiful bed frame is constructed entirely from solid acacia wood, with multi-colored panels in neutral finishes of natural, whitewash and weathered gray, along the headboard and footboard. Made for an eastern king mattress, this bed frame will both enhance the look of your bedroom while also providing the perfect place to rest your head at night. The footboard rests on a pair of slim yet sturdy legs in antique black finish. This king bed frame requires assembly and is made with materials of the finest quality, making it an excellent addition to any modern styled bedroom. Combine the pieces in this collection for a more imposing presence or select various pieces "a la carte", for an eclectic style.