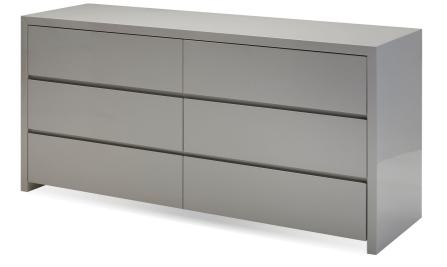

| SKU: 1013248                               |         |        |       |       |
|--------------------------------------------|---------|--------|-------|-------|
| Blanche Double Dresser in high gloss stone |         | Height | Width | Depth |
| Regular Price: \$2,324.00                  | Overall | 30.00  | 64.00 | 20.00 |
| Special Price: \$1,951.00                  |         |        |       |       |

The BLANCHE bedroom series is the perfect marriage of simplicity and style. It features mitered corner joinery on all of its pcs showing off each single surface without joints or assembly lines. The slick, durable and easily maintained HG lacquer finish exceeds the strictest of requirements on VOC's allowing you to sleep soundly. All of our BLANCHE drawers are soft close so your partner can sleep in while you get dressed in silence.