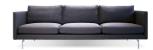

## SKU: 1013334HeightTaut sofa in dark grey tweed with brushed SS<br/>legsHeightRegular Price: \$4,249.00Overall31.00Special Price: \$3,568.00Overall31.00

The TAUT sofa is the not-so-distant cousin of the TUX two-seater sofa. It is handsomely upholstered in a dark grey tweed fabric with feather fill back seats and foam and Dacron lower seats. The craftsmanship is impeccable when you look at the stitching and attention to detail, and the legs are done in a sleek brushed stainless steel. Pair this three-seat sofa with the TAUT ottoman that easily moves from side to side to make a sectional of your preference. The extra thin arm detail gives you the maximum seating space you'll need. All pcs join together with heavy duty alligator clips to keep anything from moving once in place.