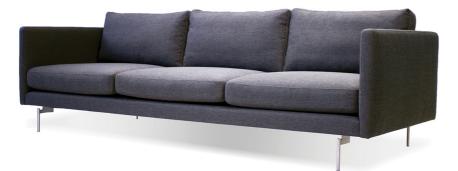

## SKU: 1013334HeightTaut sofa in dark grey tweed with brushed SS<br/>legsHeightRegular Price: \$4,249.00Overall31.00Special Price: \$3,568.00Overall31.00

The TAUT sofa is the not-so-distant cousin of the TUX two-seater sofa. It is handsomely upholstered in a dark grey tweed fabric with feather fill back seats and foam and Dacron lower seats. The craftsmanship is impeccable when you look at the stitching and attention to detail, and the legs are done in a sleek brushed stainless steel. Pair this three-seat sofa with the TAUT ottoman that easily moves from side to side to make a sectional of your preference. The extra thin arm detail gives you the maximum seating space you'll need. All pcs join together with heavy duty alligator clips to keep anything from moving once in place.