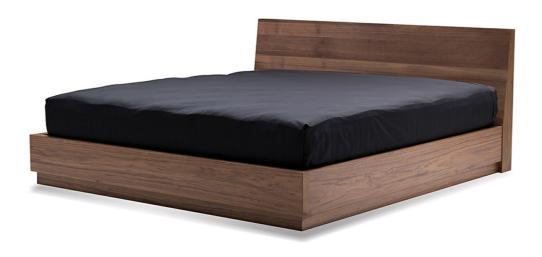

SKU: 1013335

Della Storage King Bed in natural walnut with

wood slats

Regular Price: \$3,749.00

Special Price: \$3,148.00

|         | Height | Width | Depth |
|---------|--------|-------|-------|
| Overall | 39.00  | N/A   | N/A   |

We cannot speak highly enough about our DELLA collection. It is simply one of the best beds out there. Solidly crafted with its own hydraulic storage lift mechanism, it is built like a tank. Extra strong German rated TVAC pistons allow you to lift your mattress up with ease to expose your entire shoe collection, snowboards and skis, or swapped out seasonal wardrobes. The DELLA bed boasts a beautifully book matched Walnut wood headboard detail. The DELLA collection case goods are made from beautiful Walnut wood veneers and black tempered glass tops; this surface allows you to rest a hot cup of morning coffee without worry of watermarks or rings.