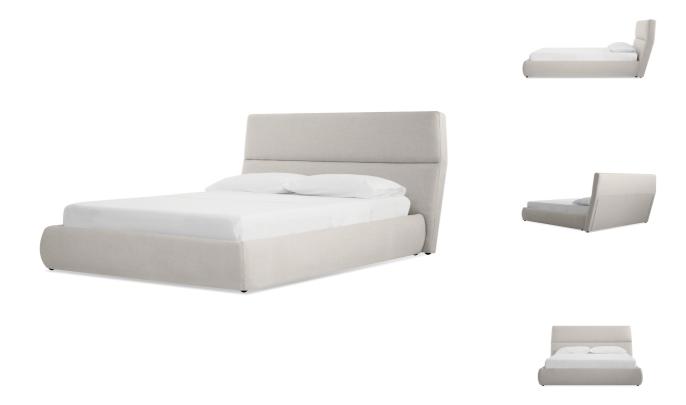

The LUNAR storage bed is out of this world. Just one look and you'll fall in love with this modern minimal elegant bedframe. The generous headboard makes a statement with a blind single tuft across the width of the back. The grey tweed fabric contains all the colors and tones you would expect to see when you gaze up to a full moon and coordinates beautifully with any one of our case goods. The hydraulic lift system is incredibly solid, and the interior is beautifully finished to store the most precious of items inside.