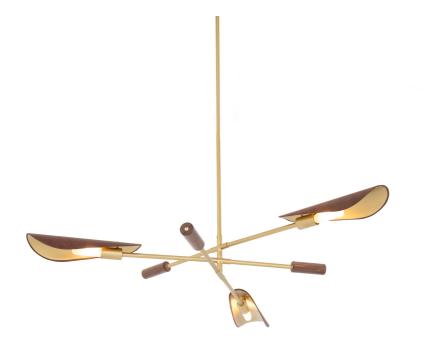

SKU: 1016599

Astrid Ch

Price: \$1,2

| 010333                           |         | 1.1 - 1 - 1 - 4 | 14/: - 4 - | Danth |  |
|----------------------------------|---------|-----------------|------------|-------|--|
| Chandelier In Dark Brown Leather |         | Height          | Width      | Depth |  |
|                                  | Overall | 28.25           | 52.50      | 52.50 |  |
| ,299.00                          | Overall | 20.23           | 52.50      | 52.50 |  |

Switch on style. Finished in an antique brass, steel tubes sleekly intersect, with decorative walnut veneer tips and brown top-grain leather shades with brass pin detailing for a forward-thinking material mix. Includes dimmable T10 LED bulbs plus additional piping for adjustability from 27" to maximum hanging length of 51". Extra piping available for purchase (225602-001). This item is UL-listed and manufactured in compliance with North American standards.