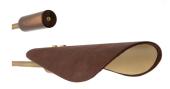

Switch on style. Finished in an antique brass, steel tubes sleekly intersect, with decorative walnut veneer tips and brown top-grain leather shades with brass pin detailing for a forward-thinking material mix. Includes dimmable T10 LED bulbs plus additional piping for adjustability from 27" to maximum hanging length of 51". Extra piping available for purchase (225602-001). This item is UL-listed and manufactured in compliance with North American standards.