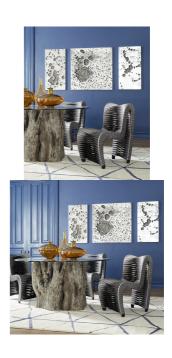

The Seat Belt Metallic Silver Dining Chair is one of many offerings in this contemporary seating collection by award-winning Thai designer Nuttapong Charoenkitivarakorn. The design was inspired by the intertwining spools of fabric seen when visiting a seat belt factory. Nuttapong's striking chairs are easily recognizable by the braided backside and stiletto profile. The straps are woven on a frame made of wood that is reinforced with metal. There are monochromatic and two-toned versions, each of which are available in many colors. All of these reflect the ethos that the Phillips Collection personifies: modern organic.