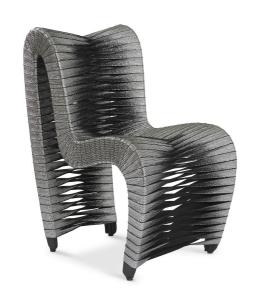

SKU: 1017024

Seat Belt Dining Chair, Silver, Metallic

Regular Price: \$1,499.00

Special Price: \$1,249.00

Overall

33.00

26.00

20.00

The Seat Belt Metallic Silver Dining Chair is one of many offerings in this contemporary seating collection by award-winning Thai designer Nuttapong Charoenkitivarakorn. The design was inspired by the intertwining spools of fabric seen when visiting a seat belt factory. Nuttapong's striking chairs are easily recognizable by the braided backside and stiletto profile. The straps are woven on a frame made of wood that is reinforced with metal. There are monochromatic and two-toned versions, each of which are available in many colors. All of these reflect the ethos that the Phillips Collection personifies: modern organic.