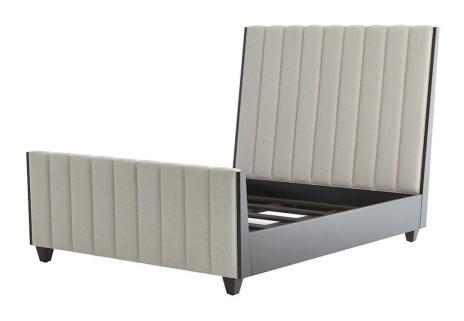

A classic form reimagined, our Channel Bed is the epitome of sleek sophistication. Featuring an oiled walnut frame and an upholstered, channel tufted head and footboard, this bed is stunning from all angles. A fully upholstered headboard allows this bed to float perfectly in a room. Available in two sizes and two fabric options as well as muslin.