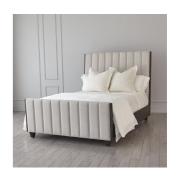

A classic form reimagined, our Channel Bed is the epitome of sleek sophistication. Featuring an oiled walnut frame and an upholstered, channel tufted head and footboard, this bed is stunning from all angles. A fully upholstered headboard allows this bed to float perfectly in a room. Available in two sizes and two fabric options as well as muslin.