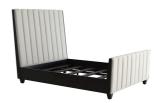

A classic form reimagined, our Channel Bed is the epitome of sleek sophistication. Featuring an oiled walnut frame and an upholstered, channel tufted head and footboard, this bed is stunning from all angles. A fully upholstered headboard allows this bed to float perfectly in a room. Available in two sizes and two fabric options as well as muslin.