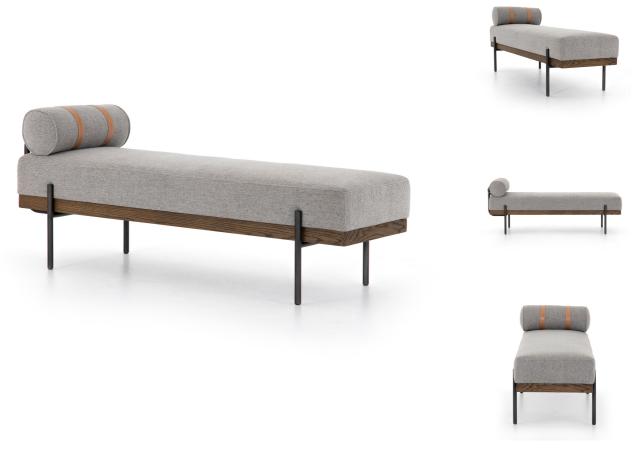

Textural grey upholstery lends a high-end look to bench-style seating ideal in the entryway, living space or foot of the bed. Secured by top-grain leather buckle straps, a removable bolster can be positioned on either end of bench with ease. A honey-finished oak base and black iron framing finish things off for a sleek material mix.