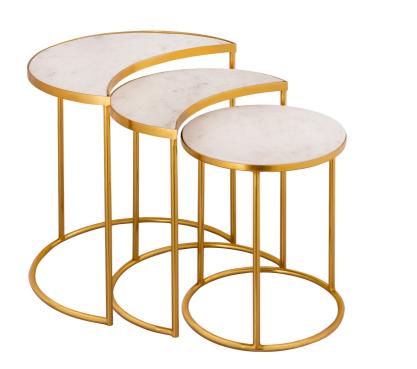

Add a touch of elegance to your living space with this modern table set from Inspire Me! Home Decor and TOV. These handmade tables feature a beautiful gold finish, open framework and genuine marble tops. They conveniently nest into one another, providing extra surface space as you need it.