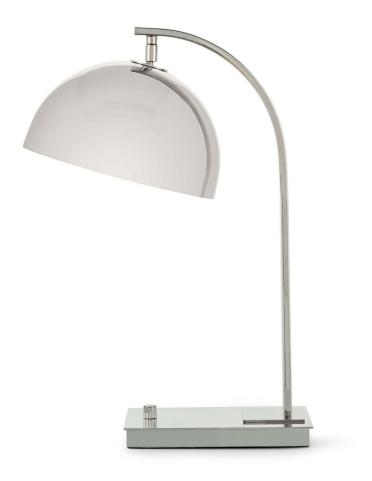

SKU: 1020060 Otto Desk Lamp (Polished Nickel)

Price: \$350.00

|         | Height | Width | Depth |
|---------|--------|-------|-------|
| Overall | 20.50  | 9.75  | 14.00 |

The Otto is the quintessential task lamp that's refined silhouette makes it perfect for both modern and traditional spaces. A dramatic metal dome shade produces the perfect amount of illumination for the task at hand and can be adjusted with its swivel joint. The curved neck mirrors the dome shade and leads down to the simple base with a smooth turning on/off knob. The detailing on this lamp is exquisite and will add both style and function to your workspace, bedroom, or living area.