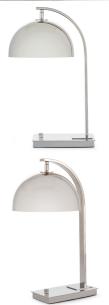

SKU: 1020060 Otto Desk Lamp (Polished Nickel)

Price: \$350.00

|         | Height | Width | Depth |
|---------|--------|-------|-------|
| Overall | 20.50  | 9.75  | 14.00 |

The Otto is the quintessential task lamp that's refined silhouette makes it perfect for both modern and traditional spaces. A dramatic metal dome shade produces the perfect amount of illumination for the task at hand and can be adjusted with its swivel joint. The curved neck mirrors the dome shade and leads down to the simple base with a smooth turning on/off knob. The detailing on this lamp is exquisite and will add both style and function to your workspace, bedroom, or living area.