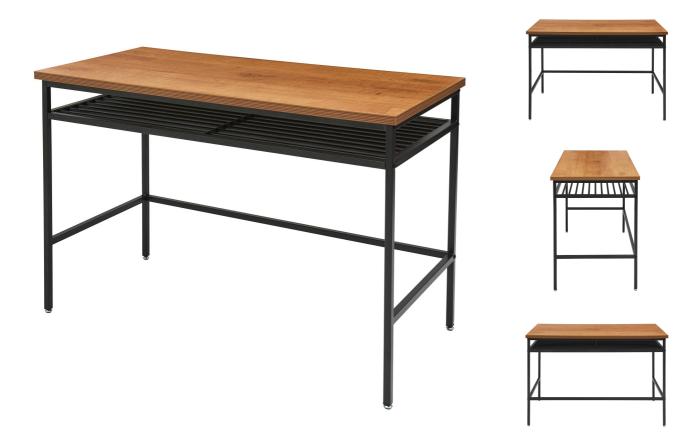

SKU: 1020475

Special Price: \$270.00

Walter Desk In Gliese Brown \*NEW\* Height Width Depth

Regular Price: \$375.00 Overall 31.00 47.00 23.50

This streamlined desk with a single open shelf offers a rustic modern appeal to your home/work office. The Modern Industrial-style steel frame sports a warm Metallic Gunmetal painted finish and is topped with an engineered wood veneer. In addition to pulling light duty as a desk, this piece would make a great console or accent table. Top it with a pair of lamps, a vase of flowers, or your favorite object d'art. Some assembly required. Available in Gliese Brown/Metallic Gunmetal legs and Brown/Metallic Gunmetal legs.