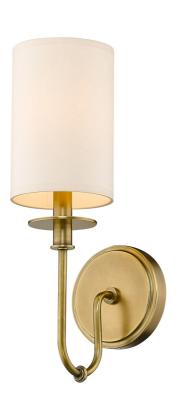

| SKU: 1028735                                      |         | Unight | Width | Donth |
|---------------------------------------------------|---------|--------|-------|-------|
| Ella 1 Light Wall Sconce in Rubbed Brass Finish — |         | Height | WIGUI | Depth |
| Price: \$120.00                                   | Overall | 15.50  | 5.00  | 6.75  |

Add supplemental lighting to a transitional or modern space with this rubbed brass finish one-light wall sconce. With a romantic curved silhouette, its steel frame extrudes from a sleek oval wall mount to offer charming ambiance. A white fabric shade completes the design-forward look of a versatile fixture that sets the pace for a chic upscale space.