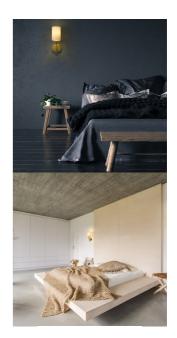

Add supplemental lighting to a transitional or modern space with this rubbed brass finish one-light wall sconce. With a romantic curved silhouette, its steel frame extrudes from a sleek oval wall mount to offer charming ambiance. A white fabric shade completes the design-forward look of a versatile fixture that sets the pace for a chic upscale space.