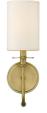

| SKU: 1028735                                      |         | Unight | Width | Donth |
|---------------------------------------------------|---------|--------|-------|-------|
| Ella 1 Light Wall Sconce in Rubbed Brass Finish — |         | Height | WIGUI | Depth |
| Price: \$120.00                                   | Overall | 15.50  | 5.00  | 6.75  |

Add supplemental lighting to a transitional or modern space with this rubbed brass finish one-light wall sconce. With a romantic curved silhouette, its steel frame extrudes from a sleek oval wall mount to offer charming ambiance. A white fabric shade completes the design-forward look of a versatile fixture that sets the pace for a chic upscale space.