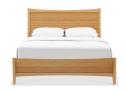

Beautifully crafted in bamboo, the Eco Ridge Willow bedroom collection features a sleek silhouette, elegantly sculpted details, and gently tapered legs to create a transitional collection that compliments any style. Designed for use with a mattress only, the Eco Ridge Willow platform bed is supported with a European slat system, and eliminating the need for a box spring. Available in Queen and Eastern King sizes, in an earth friendly caramelized finish. Made in an ISO 14001 Environment Management certified facility, your purchase of this environmentally friendly bamboo product helps support forests and ecosystems worldwide.