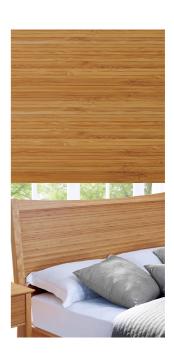

Beautifully crafted in bamboo, the Eco Ridge Willow bedroom collection features a sleek silhouette, elegantly sculpted details, and gently tapered legs to create a transitional collection that compliments any style. Designed for use with a mattress only, the Eco Ridge Willow platform bed is supported with a European slat system, and eliminating the need for a box spring. Available in Queen and Eastern King sizes, in an earth friendly caramelized finish. Made in an ISO 14001 Environment Management certified facility, your purchase of this environmentally friendly bamboo product helps support forests and ecosystems worldwide.