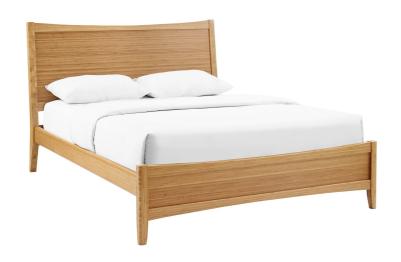

Beautifully crafted in bamboo, the Eco Ridge Willow bedroom collection features a sleek silhouette, elegantly sculpted details, and gently tapered legs to create a transitional collection that compliments any style. Designed for use with a mattress only, the Eco Ridge Willow platform bed is supported with a European slat system, and eliminating the need for a box spring. Available in Queen and Eastern King sizes, in an earth friendly caramelized finish. Made in an ISO 14001 Environment Management certified facility, your purchase of this environmentally friendly bamboo product helps support forests and ecosystems worldwide.