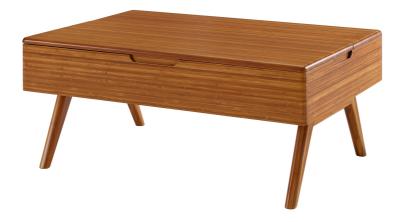

SKU: 1030351

| Rhody Lift Top Coffee Table, Amber |         | Height | Width | Depth |
|------------------------------------|---------|--------|-------|-------|
| Regular Price: \$1,255.78          | Overall | 16.00  | 36.75 | 26.00 |
| Special Price: \$1,046.49          |         |        |       |       |

The Rhody Lift Top storage coffee table offers all that's great about mid-century design. Beautifully finished on all 4 sides, the Rhody's effortless lift top work surface reveals hidden interior storage, bringing style and essential function to your living space. Expertly crafted in earth friendly solid bamboo, and shown in our Amber finish. Variation in grain and color enrich the natural beauty of bamboo furniture and make each piece unique. Slight differences in bamboo shade colors are signs that the furniture has been crafted from solid bamboo and is considered a benchmark of quality. Ships fully assembled.