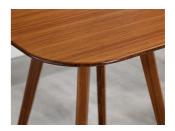

SKU: 1030365

Cosmos 36" Counter Height Table Amber Height Width Depth

Regular Price: \$940.97

Overall 36.00 36.00 36.00

Special Price: \$784.14

A stylish small-space solution, the Cosmos counter height pub table brings the simple elegance of Mid-Century design into the modern home. The city-scale of this casual dining table works well where space is a premium. The soft square shape measures 36" x 36", offering wide radius corners, easy rounded edges, and modern tapered legs. Sustainable and earth friendly, the Cosmos Amber color is not a surface stain, the color is created using an innovative caramelization process using heat, steam, and pressure to transform the solid bamboo material into Amber's deep color. Discover the expert craftsmanship packed into each piece of Greenington bamboo furniture, made using a renewable resource harvested from fully sustainable and rapidly growing forests.