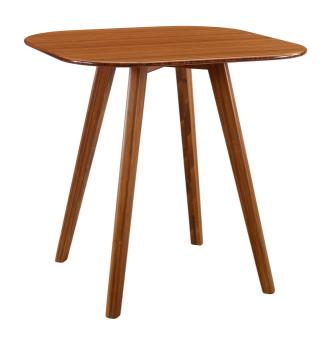

SKU: 1030365

Cosmos 36" Counter Height Table Amber Height Width Depth

Regular Price: \$940.97

Overall 36.00 36.00 36.00

Special Price: \$784.14

A stylish small-space solution, the Cosmos counter height pub table brings the simple elegance of Mid-Century design into the modern home. The city-scale of this casual dining table works well where space is a premium. The soft square shape measures 36" x 36", offering wide radius corners, easy rounded edges, and modern tapered legs. Sustainable and earth friendly, the Cosmos Amber color is not a surface stain, the color is created using an innovative caramelization process using heat, steam, and pressure to transform the solid bamboo material into Amber's deep color. Discover the expert craftsmanship packed into each piece of Greenington bamboo furniture, made using a renewable resource harvested from fully sustainable and rapidly growing forests.