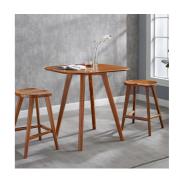

SKU: 1030365

Cosmos 36" Counter Height Table Amber Height Width Depth

Regular Price: \$940.97

Overall 36.00 36.00 36.00

Special Price: \$784.14

A stylish small-space solution, the Cosmos counter height pub table brings the simple elegance of Mid-Century design into the modern home. The city-scale of this casual dining table works well where space is a premium. The soft square shape measures 36" x 36", offering wide radius corners, easy rounded edges, and modern tapered legs. Sustainable and earth friendly, the Cosmos Amber color is not a surface stain, the color is created using an innovative caramelization process using heat, steam, and pressure to transform the solid bamboo material into Amber's deep color. Discover the expert craftsmanship packed into each piece of Greenington bamboo furniture, made using a renewable resource harvested from fully sustainable and rapidly growing forests.