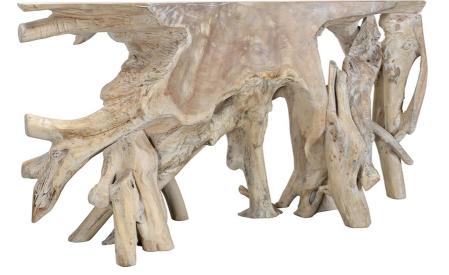

SKU: 1031718 Cypress Root Console Table 59-60" Regular Price: \$1,530.00 Special Price: \$1,377.00

|         | Height | Width | Depth |
|---------|--------|-------|-------|
| Overall | 32.00  | 60.00 | 20.00 |

The Cypress Root Console Table is made with a tree root that has been trimmed and hand finished to enhance the exquisite forms of the wood. Taken directly from nature, each table will differ in shape and form, giving each one unique organic beauty. All our teak root tables come from trees that have fallen naturally and harvested only with government permission. For every tree harvested, we plant a new one, helping to restore the natural environment.