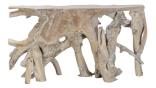

SKU: 1031718 Cypress Root Console Table 59-60" Regular Price: \$1,530.00 Special Price: \$1,377.00

|         | Height | Width | Depth |
|---------|--------|-------|-------|
| Overall | 32.00  | 60.00 | 20.00 |

The Cypress Root Console Table is made with a tree root that has been trimmed and hand finished to enhance the exquisite forms of the wood. Taken directly from nature, each table will differ in shape and form, giving each one unique organic beauty. All our teak root tables come from trees that have fallen naturally and harvested only with government permission. For every tree harvested, we plant a new one, helping to restore the natural environment.